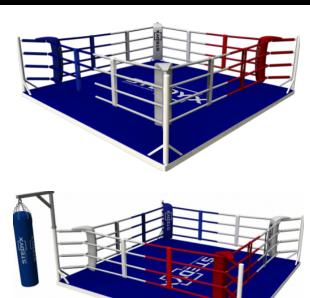

Training ring with a solid floor. The SUPREME boxing ring for training is designed for demanding training and loads. You just need to assemble the steel frame of the boxing ring, and then assemble the OSB floor onto the inner space of the frame.

## Purposeful design:

The SUPREME training ring is design based on the lower version FLR 5040. The elevated OSB floor ensures comfortable training. The floor of the ring is covered with a cotton canvas, and it meets the most stringent requirements of boxing federations. The floor of the ring is not firmly attached to the side structure. It can, therefore, be set on any surface. You have the option to buy a console for a boxing bag!

## Safety:

It's simple! Thanks to its medium-heavy duty structure, the boxing ring is stable and even suitable for more demanding training. The elevated OSB flooring has a padded layer and a cotton canvas. We normally supply this ring with 4 ropes. The safety of the athletes is our first priority.

Because we are the manufacturer, we can offer you this boxing ring in more color variants. You can choose color combinations of the ropes,

**BASIC SPECIFICATION** 

**WARRANTY** 

SHIPPING DIMENSIONS